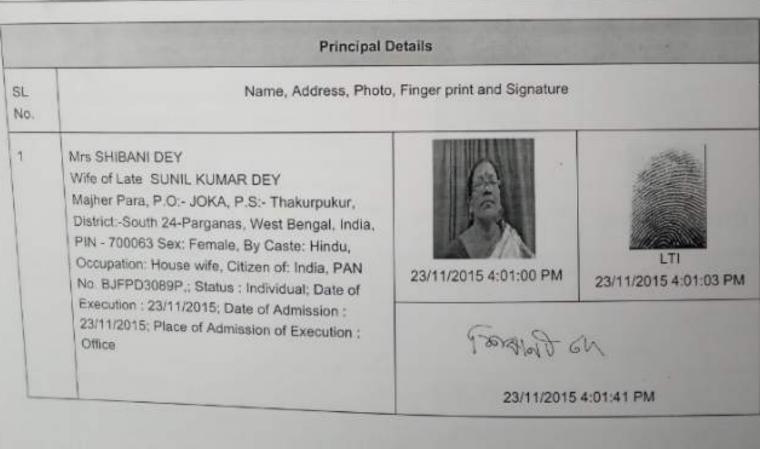

|           |                   |                                     |                                                                                                | Lar                                   | d Details                          |        |                                    |                 |                                                                         | -                                                                          |
|-----------|-------------------|-------------------------------------|------------------------------------------------------------------------------------------------|---------------------------------------|------------------------------------|--------|------------------------------------|-----------------|-------------------------------------------------------------------------|----------------------------------------------------------------------------|
| self to   |                   | Proper                              | ty Location                                                                                    | Plot No &<br>Khatian No/<br>Road Zone | Area of Land                       |        | Setforth<br>lue(In Rs.)            | 1               | rket<br>In Rs.)                                                         | Other Details                                                              |
| 4 4 4 4   | CORP<br>Hansp     | ATA MU<br>PORATIO                   | 24-Parganas, P.S<br>Corporation:<br>JNICIPAL<br>ON, Road:<br>reen Park Road,                   |                                       | 2 Katha 10<br>Chatak               | 10,0   | 000/-                              | 13,78,1         | 26/-                                                                    | Proposed<br>Use Bastu,<br>Width of<br>Approach<br>Road: 17 Ft              |
|           |                   |                                     |                                                                                                | Stru                                  | cture Details                      |        |                                    |                 |                                                                         |                                                                            |
| ch<br>lo. | 10000             | ation                               | Area of Structure                                                                              | Setforth<br>Value(In R                | Market<br>s.) Value(in R           | s.)    |                                    |                 | r Detail                                                                |                                                                            |
|           | Gr. F             |                                     | 100 Sq Ft.                                                                                     |                                       |                                    |        | Residential Use<br>Structure: 0Yea |                 | Cemented Floor, Age of<br>r, Roof Type: Tiles Shed.<br>letion: Complete |                                                                            |
| S1        | On                | Eand 1.1                            | 100 Sq Ft.                                                                                     | 1,000/-                               | 30.000/-                           |        |                                    | Type: Structure |                                                                         |                                                                            |
| 3.1       | (4)11             | portu p                             | I Lancas Man                                                                                   | Pri                                   | ncipal Details                     |        |                                    |                 |                                                                         | -                                                                          |
| 10        | SI Name & Address |                                     | 5                                                                                              | Status                                | Execution And<br>Admission Details |        |                                    | Other Details   |                                                                         |                                                                            |
| -         |                   | Wife of L<br>Majher F<br>District:- | BANI DEY<br>ate SUNIL KUMAR D<br>Para, P.O JOKA, P.S<br>South 24-Parganas, V<br>IN - 700063    | - Thakurpukur                         | Individual                         |        | ecuted by S<br>Admitted by         |                 | Hindu,<br>House<br>India, F                                             | emale, By Caste:<br>Occupation:<br>wife, Citizen of:<br>PAN No.<br>03089P. |
| 1         |                   | HYLDIGA, F.                         |                                                                                                | A                                     | ttorney Details                    |        |                                    |                 | _                                                                       |                                                                            |
| 100       | 51 No.            | N                                   | ame & Address ( Org                                                                            | anization )                           | Status                             | ,      | Execution<br>Admission             |                 | Other                                                                   | Details                                                                    |
| 1         | 1                 | Ashish<br>Jyangr                    | ATI CONSTRUCTION<br>Apartment, G/G-B, Jyr<br>a, P.S Baguiati, Distri<br>as, West Bengal, India | ingra, P.O:-<br>ct:-North 24-         | Organizatio                        | 100 67 | xecuted by:<br>tepresentati        |                 | PANI                                                                    | No. AAGFT7817E                                                             |