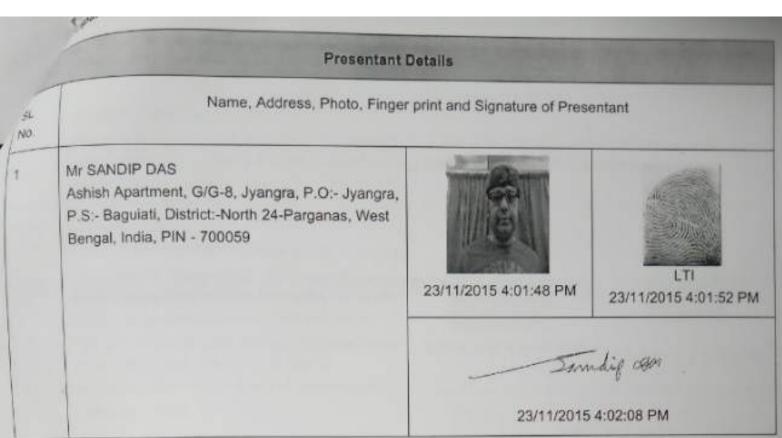

### TIRUPATI CONSTRUCTION

Ashish Apartment, G/G-8, Jyangra, P.O:- Jyangra, P.S:- Baguiati, District:-North 24-Parganas, West Bengal, India, PIN - 700059 PAN No. AAGFT7817E,; Status: Organization; Represented by representative as given below:-

# Mr SANDIP DAS

(1)

Ashish Apartment, G/G-8, Jyangra, P.O:- Jyangra, P.S:- Baguiati, District:-North 24-Parganas, West Bengal, India, PIN - 700059 Sex: Male, By Caste: Hindu, Occupation: Business, Citizen of: India, PAN No. AFMPD4516R.; Status: Representative;

Date of Execution: 23/11/2015; Date of

Admission: 23/11/2015; Place of Admission of

Execution: Office

23/11/2015 4:01:48 PM

23/11/2015 4:01:52 PM

- Sanding again

23/11/2015 4:02:08 PM