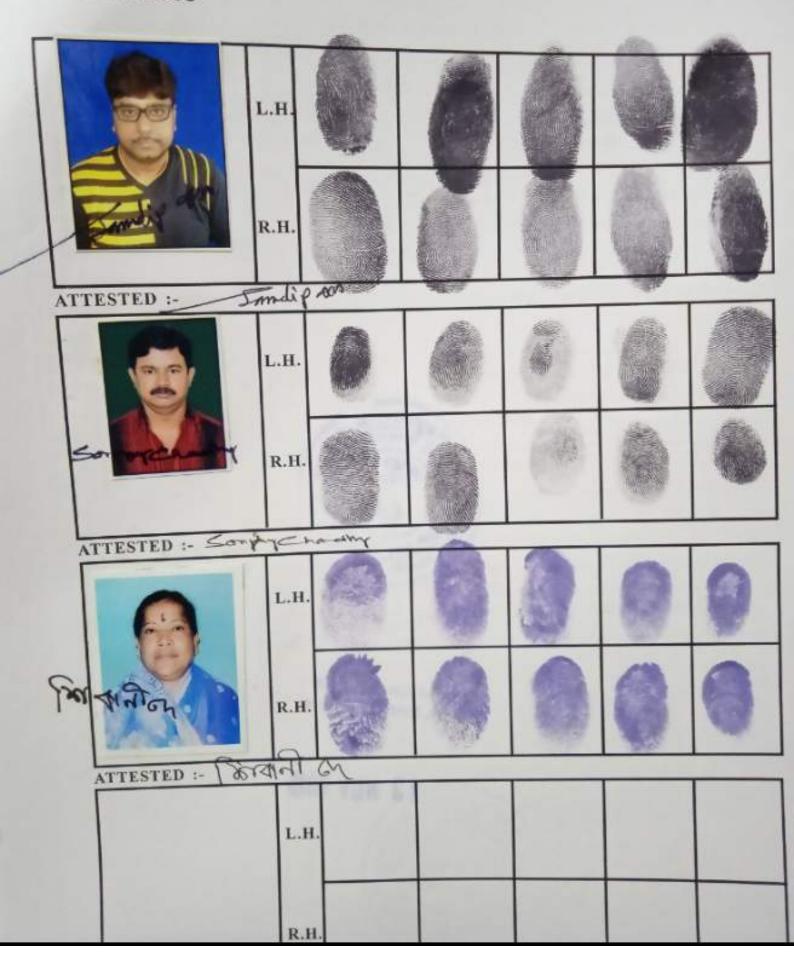

# Name, Address, Photo, Finger print and Signature

# Mr SANDIP DAS

(1)

Ashish Apartment, G/G-8, Jyangra, P.O:- Jyangra, P.S:- Baguiati, District:-North 24-Parganas, West Bengal, India, PIN - 700059 Sex: Male, By Caste: Hindu, Occupation: Business, Citizen of: India, PAN No. AFMPD4516R.; Status: Representative;

# (2) Mr SONJOY CHOWDHURY

-2/4, Vidyasagar Pally, P.O:- Jyangra, P.S:-Baguiati, District:-North 24-Parganas, West Bengal, India, PIN - 700059 Sex: Male, By Caste: Hindu, Occupation: Business, Citizen of: India, PAN No. AFSPC8362A,; Status: Representative;

| identifier Name & Address                                                                                                                                                                                                                                                                                                                                                                                                                                                                                                                                                                                                                                                                                                                                                                                                                                                                                                                                                                                                                                                                                                                                                                                                                                                                                                                                                                                                                                                                                                                                                                                                                                                                                                                                                                                                                                                                                                                                                                                                                                                                                                      | Identifier Details                                     |                                     |
|--------------------------------------------------------------------------------------------------------------------------------------------------------------------------------------------------------------------------------------------------------------------------------------------------------------------------------------------------------------------------------------------------------------------------------------------------------------------------------------------------------------------------------------------------------------------------------------------------------------------------------------------------------------------------------------------------------------------------------------------------------------------------------------------------------------------------------------------------------------------------------------------------------------------------------------------------------------------------------------------------------------------------------------------------------------------------------------------------------------------------------------------------------------------------------------------------------------------------------------------------------------------------------------------------------------------------------------------------------------------------------------------------------------------------------------------------------------------------------------------------------------------------------------------------------------------------------------------------------------------------------------------------------------------------------------------------------------------------------------------------------------------------------------------------------------------------------------------------------------------------------------------------------------------------------------------------------------------------------------------------------------------------------------------------------------------------------------------------------------------------------|--------------------------------------------------------|-------------------------------------|
| The second secon | Identifier of                                          | Signature                           |
| paugither of Late Santi Ranjan<br>Dasgupta<br>27, S Pally, P.O:- Nimta, P.S:- Nimta,<br>District:-North 24-Parganas, West<br>Bengal, India, PIN - 700049 Sex;<br>Female, By Caste: Hindu, Occupation:<br>Service, Citizen of: India,                                                                                                                                                                                                                                                                                                                                                                                                                                                                                                                                                                                                                                                                                                                                                                                                                                                                                                                                                                                                                                                                                                                                                                                                                                                                                                                                                                                                                                                                                                                                                                                                                                                                                                                                                                                                                                                                                           | Mrs SHIBANI DEY, Mr SANDIP<br>DAS, Mr SONJOY CHOWDHURY | бр. Эмуце!<br>23/11/2015 4:02:44 PM |